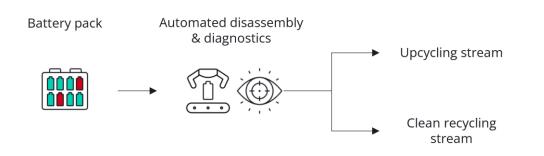

#### **Our Solution**

At Circu Li-ion, we save resources by using every component to its full potential. How? We disassemble and diagnose battery packs fully automated. In this way we:

- Enable reuse by recovering over 80% of battery cells and their components for a 2nd or 3rd life.
- Enable pure material flows for clean recycling.

### What We Do

Circu Li-ion is a European battery upcycling startup. We embarked on our journey to boost the battery value chain by automating and scaling the disassembly of batteries and the diagnostic of cells – for a more economical and ecological battery upand recycling. We provide our technology to OEMs and leading players in the space of electric vehicles, micromobility, power tools, energy storage systems, and recycling.